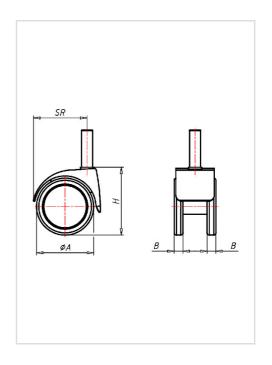

| Swivel castor                                           | Wheel-⊘ A x width B mm: 75x13+13 |
|---------------------------------------------------------|----------------------------------|
| Load Capacity kg:                                       | 60                               |
| Load capacity tested according to EN 12530 and EN 12527 |                                  |
| Overall height H mm:                                    | 93                               |
| Stern mm:                                               | 11x30                            |
| Swivel radius SR mm:                                    | 71                               |
| Wheel bearing:                                          | Nylon plain bearing              |